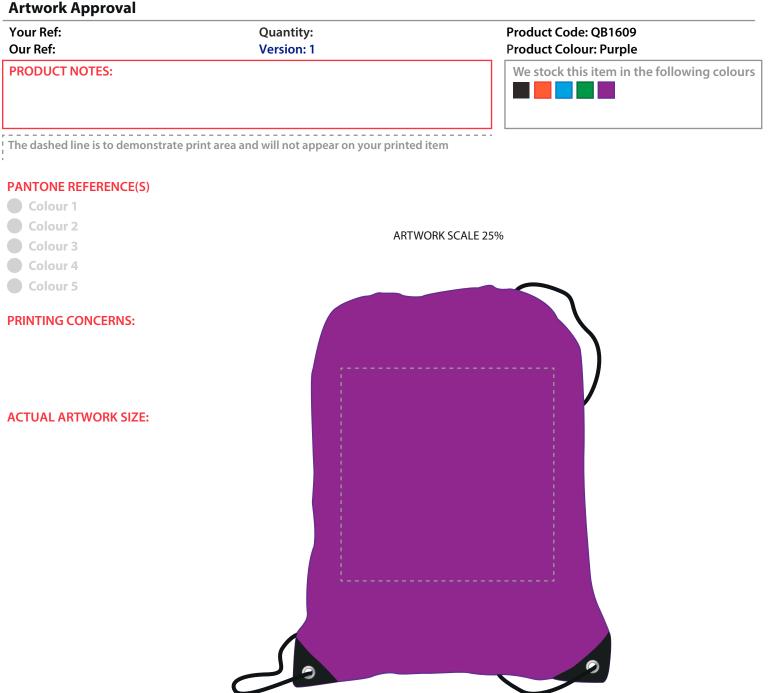

We cannot accept liability for errors, however caused, which are evident in the proof and not indicated by you at this stage. You are liable for all relevant costs incurred in correcting such mistakes once the proof has been approved. Please note: Your order will not go into production until this proof is approved in writing. This product may have more than one print area, please check to ensure the print position is correct as mistakes cannot be rectified once the goods have been printed. Due to the restrictions and constraints of printing, we can only use 'coated' ink, therefore your pantone reference will need to be a 'C' code. Please double check the pantone colour against a coated pantone book before approving the artwork. The colour and texture of a product can also have an effect on the final print colour.

ARTWORK SCALE 100% Max print area: 225mm x 225mm

\_ \_ \_ \_

\_ \_ \_ \_ \_ \_ \_ \_